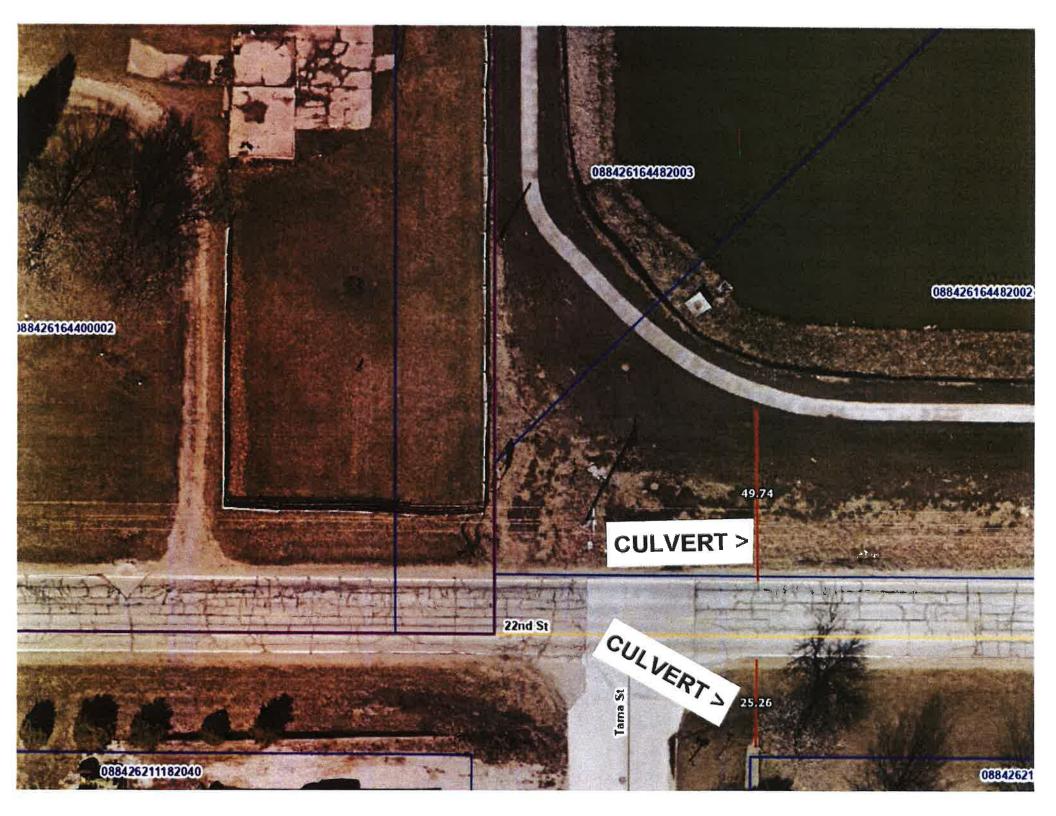

5. Discuss Pedestrian Traffic at Fox Pointe, 22<sup>nd</sup> Street and Linn Street.

Andrews presented a map and a photograph of a proposed pedestrian crossing at 22<sup>nd</sup> Street and Tama Street on the east side of the road, as it would tie into a sidewalk that is already there. Andrews stated that the Public Works Department plans on doing this work, around seventy-five (75) feet of sidewalk, it will be ADA compliant and that they may add storm sewer. Hilsabeck moved; Henson seconded to recommend to full Council moving forward with this proposed plan of adding a pedestrian cross walk at 22<sup>nd</sup> Street and Tama Street. Ayes: all those in attendance. Nays: none.