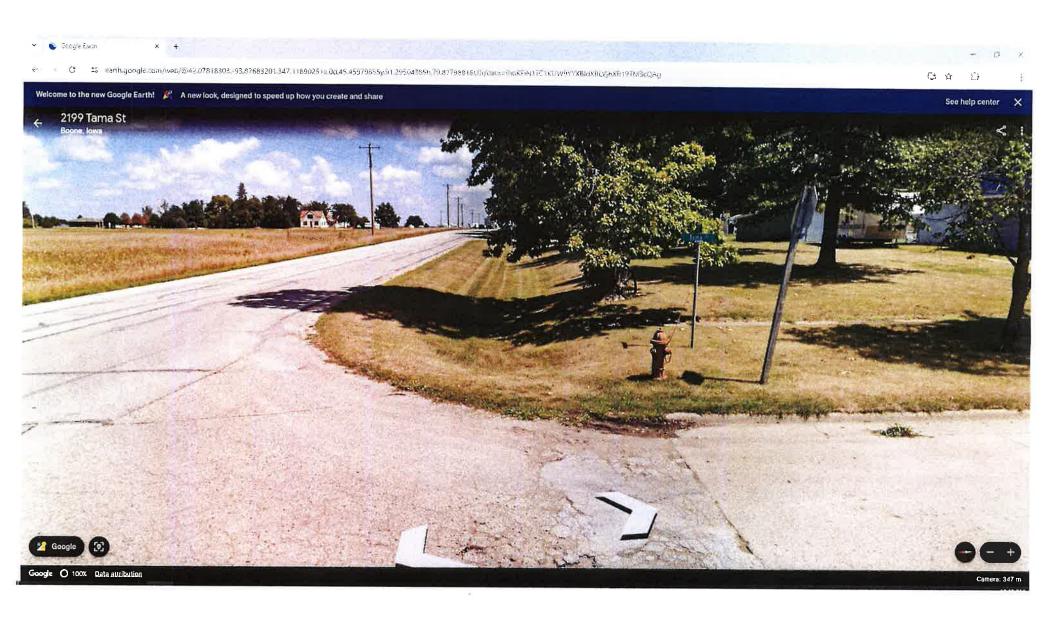

5. Discuss Pedestrian Traffic at Fox Pointe, 22<sup>nd</sup> Street and Linn Street.

Andrews presented a map and a photograph of a proposed pedestrian crossing at 22<sup>nd</sup> Street and Tama Street on the east side of the road, as it would tie into a sidewalk that is already there. Andrews stated that the Public Works Department plans on doing this work, around seventy-five (75) feet of sidewalk, it will be ADA compliant and that they may add storm sewer. Hilsabeck moved; Henson seconded to recommend to full Council moving forward with this proposed plan of adding a pedestrian cross walk at 22<sup>nd</sup> Street and Tama Street. Ayes: all those in attendance. Nays: none.