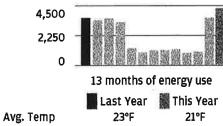

|                                               |                                                  |

Total \$4,925.00

Payments/Credits \$0.00

Balance Due \$4,925.00

Previous Balance

Balance Forward

**Current Charges** 

Payment Received

**Account Number** 

\$299.87 CR

\$728.85

\$964.52

\$1,028.72

**Account Name: Next Meter Reading:** Service Address:

CITY OF BOONE AIRPORT Feb 16, 2022 - Feb 21, 2022 328 SNEDDEN DR **BOONE, IA 50036** 



#### **Electric**

**\$608.81** 

Electric Meter: 500423228 **Meter Reading** 

Jan 18 Dec 16

75.051 70,754

4,297 kWh

Your Electric Usage (in kWh)



21°F

1,460

Degree Days

Degree Days

5355.71

Gas Meter: 450015155

Jan 19

5,280

353 therms



1,435 1,401

Avg. Daily Use This Month = 130.21 kWh

Gas

**Meter Reading** 

Dec 17

4.946

334 CCF

# **Heat Factor Adjustment**

334 CCF

Your Gas Usage (in therms)



Last Year 🔀 This Year 23°F 21°F Avg. Temp

Avg. Daily Use This Month = 10.70 therms

1,396

Questions? Contact us at:

Amount Due on Feb 8, 2022

693.37

alliantenergy.com



1.800.ALLIANT (1.800.255.4268)



P.O. Box 3060 Cedar Rapids | A 52406-3060

Take care of it online

You can pay your bill, view your energy use and sign up for payments options in My Account at alliantenergy.com/myaccount

**Message Board** 

DO1- 2B0-6320 Hilies - HIRTA

(See page 2 for details of charges)



AV 01 001797 72395 E 9 A\*\*5DGT յուկյուսու<u>ը</u>ընկեներիլիգիլելի իկզբիրի իրգինինինի

CITY OF BOONE AIRPORT PO BOX 550 **BOONE IA 50036-0