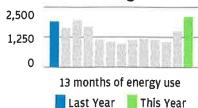

| Total Current Charges      | \$582.41 |
|-----------------------------------|----------------------------|----------|
| Basic Service Charge              | 33.000 Days X \$1.11769    | \$36.88  |
| Energy Efficiency Programs Charge | 604.00 therms X \$0.0012   | \$0.72   |
| Gas Cost                          | 604.00 therms X \$0.700680 | \$423.21 |
| Non-Gas Cost                      | 604.00 therms X \$0.20133  | \$121.60 |

**Account Number** 

# Summary of your current charges

**Next Meter Reading:** Service Address:

CITY OF BOONE AIRPORT COMMISSION Feb 16, 2022 - Feb 21, 2022 **RR 1 MUNCI ARPT** 

**BOONE, IA 50036** 

**Electric** 

\$325.95

Electric Meter: 500414494 **Meter Reading** 

Jan 18 Dec 16

49,539 47,441

2.098 kWh

**Your Electric Usage** (in kWh)



Avg. Temp 23°F 21°F Degree Days 1,401 1.435

Avg. Daily Use This Month = 63.58 kWh

**Questions? Contact us at:** 

alliantenergy.com



1.800.ALLIANT (1.800.255.4268)



P.O. Box 3060 Cedar Rapids IA 52406-3060

#### Take care of it online

You can pay your bill, view your energy use and sign up for payments options in My Account at alliantenergy.com/myaccount

Message Board

001-280-6320 Dhilities - Rel Munici Aprt

(See page 2 for details of charges)



Please return this portion with your payment.

AV 01 001731 72395 B 8 E\*\*5DGT Ուստիիալիվի իրգու<u>կի վիկիկանանի ինի</u>նիան

CITY OF BOONE AIRPORT COMMISSION % BOONE CITY HALL PO BOX 550 BOONE IA 50036-0550

Amount Due Feb 8, 2022 \$ 567.86

Amount enclosed if **Different From Above**  \$

**Amount Due** 

Please Do Not Write in Area